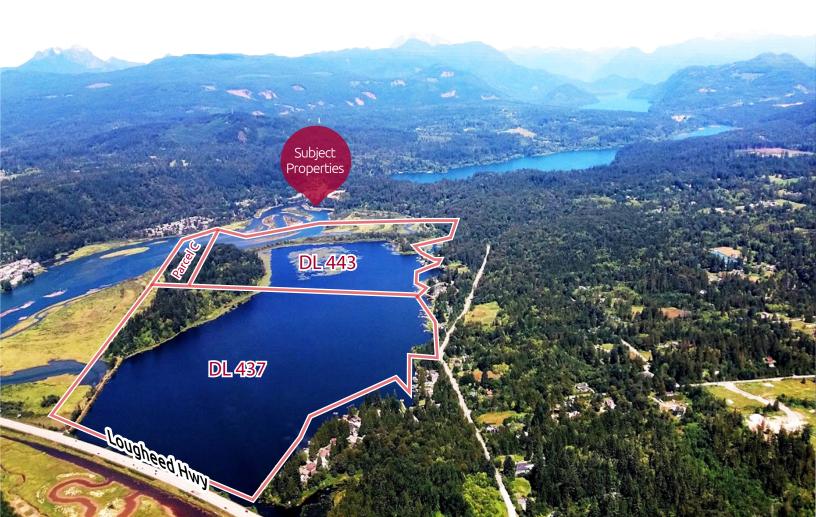

#### PROPERTY DESCRIPTION

Silvermere Lake is privately owned parcels of land. There is no public access to the lake. The only parties having the rights to access and use the lake, are the owners of the lake bottom and certain shoreline owners. The land is currently divided into three separate titles, which can be acquired separately, with access permitted to the entire lake.

The property is located within the District of Mission, with approx. 76 acres zoned RU16, which under the District's bylaw will permit properties having a minimum size of 4 acres. The balance of the land, which is about 90% lake body, is zoned RU80 with a minimum parcel size of 20 acres. The properties will create 3 spectacular estates with expansive views and private ownership of Silvermere Lake, the lake is approximately 300 acres and is 1 mile long. This is one of the most unique estates in the Lower mainland and one of the very few that have rights to ownership of a private lake.