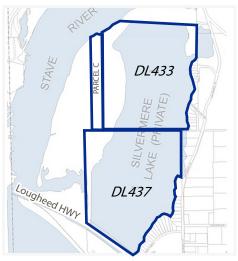

# Lot Map

Source: District of Mission

Purchased Together ----

**ALL 3 PARCELS** 

\$42,000,000

| PRICE (PURCHASED SEPARATELY) | \$12.000.000 | \$14.000.000 | \$18.000.000 |
|------------------------------|--------------|--------------|--------------|
|                              | Parcel C     | DL 443       | DL 437       |