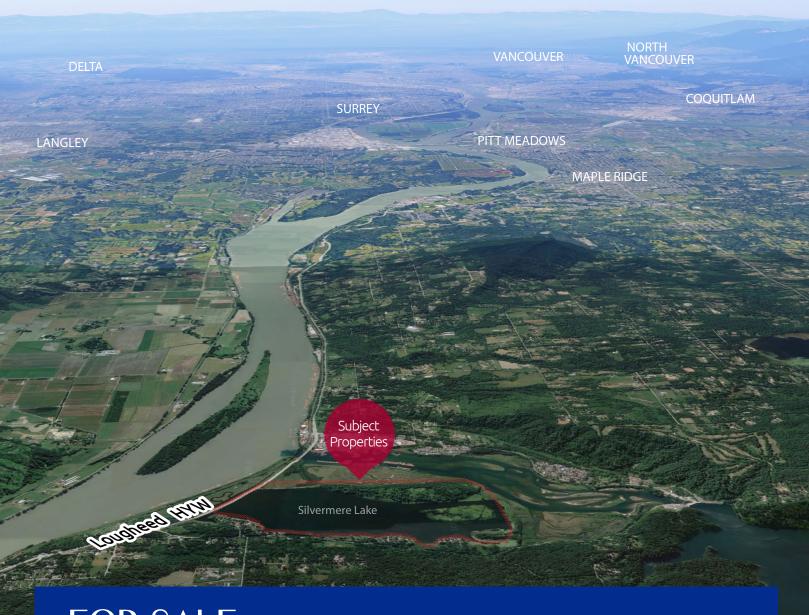

### **LOCATION**

The property is located in the District of Mission at the boundary with the District of Maple Ridge. It comprises the privately-owned Silvermere Lake, which was manmade some 60 years ago and the lands along its west and north shoreline. The land and water have a total area of approximately 317 acres fronting on the Stave River and Lougheed Highway.

## **OPPORTUNITY HIGHLIGHTS**

- The most unique Estate in the Lower Mainland
- Rights and ownership of a private lake
- Total area is approx. 317 acres fronting on the Stave River & Lougheed Highway

#### PROPERTY DESCRIPTION

Silvermere Lake is privately owned parcels of land. There is no public access to the lake. The only parties having the rights to access and use the lake, are the owners of the lake bottom and certain shoreline owners. The land is currently divided into three separate titles, which can be acquired separately, with access permitted to the entire lake.