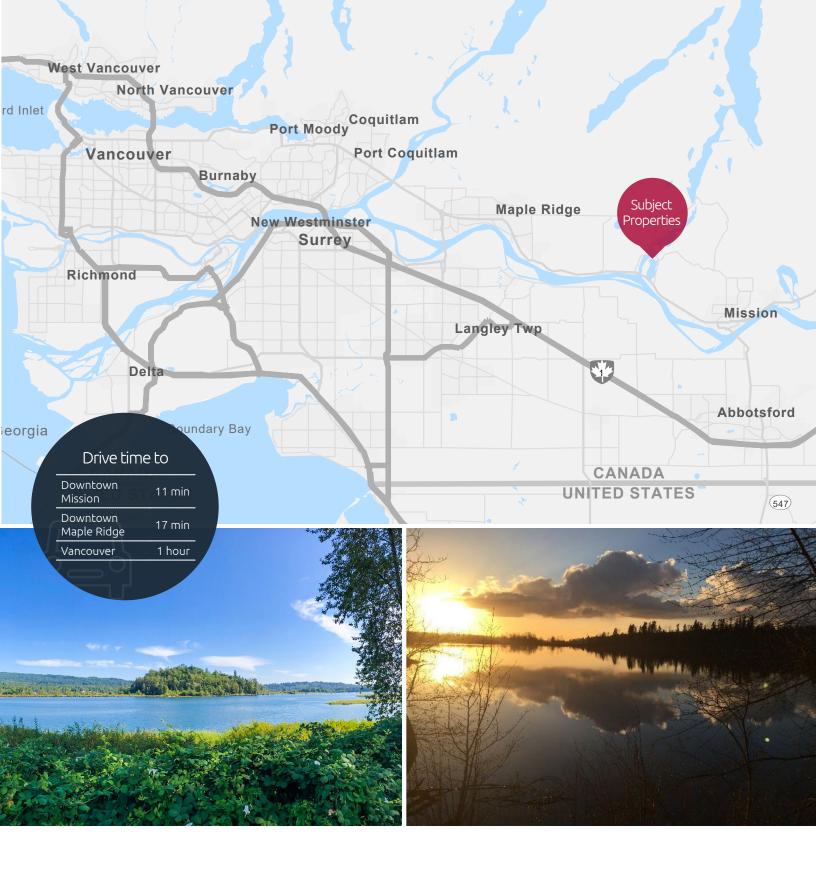

### **LOCATION**

The property is located in the District of Mission at the boundary with the District of Maple Ridge. It comprises the privately-owned Silvermere Lake, which was manmade some 60 years ago and the lands along its west and north shoreline. The land and water have a total area of approximately 317 acres fronting on the Stave River and Lougheed Highway.