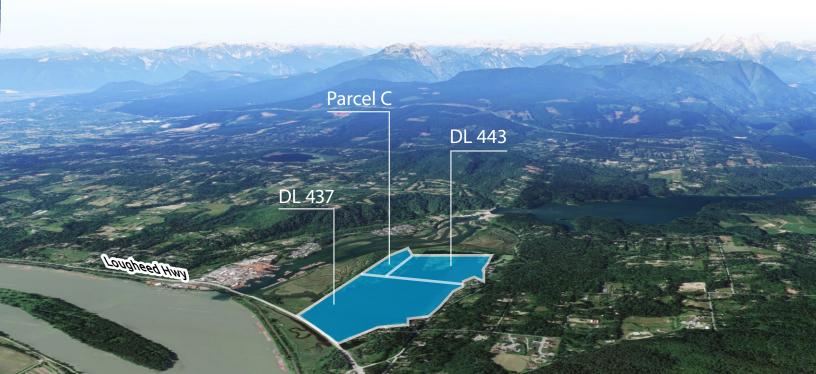

### **LOCATION**

The property is located in the District of Mission at the boundary with the District of Maple Ridge. It comprises the privately-owned Silvermere Lake, which was manmade some 60 years ago and the lands along its west and north shoreline. The land and water have a total area of approximately 317 acres fronting on the Stave River and Lougheed Highway.

#### PROPERTY DESCRIPTION

Silvermere Lake is privately owned parcels of land. There is no public access to the lake. The only parties having the rights to access and use the lake, are the owners of the lake bottom and certain shoreline owners. The land is currently divided into three separate titles, which can be acquired separately, with access permitted to the entire lake.

The property is located within the District of Mission, with approx. 76 acres zoned RU16, which under the District's bylaw will permit properties having a minimum size of 4 acres. The balance of the land, which is about 90% lake body, is zoned RU80 with a minimum parcel size of 20 acres. The properties will create 3 spectacular estates with expansive views and private ownership of Silvermere Lake, the lake is approximately 300 acres and is 1 mile long. This is one of the most unique estates in the Lower mainland and one of the very few that have rights to ownership of a private lake.

# Lot Map

Source: District of Mission

Purchased Together ----

**ALL 3 PARCELS** 

\$42,000,000

| PRICE (PURCHASED SEPARATELY) | \$12.000.000 | \$14.000.000 | \$18.000.000 |
|------------------------------|--------------|--------------|--------------|
|                              | Parcel C     | DL 443       | DL 437       |