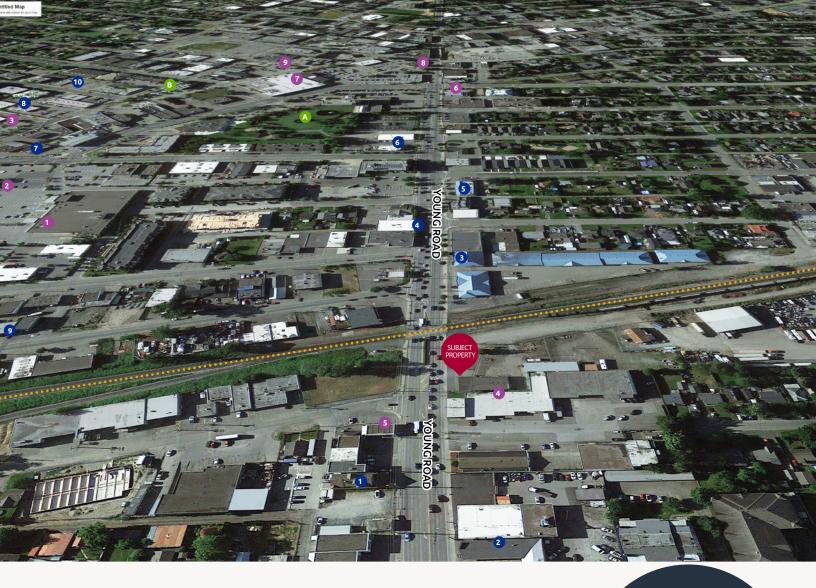

#### **AMENITIES**

#### RESTAURANT / CAFE

- 1. Shandhar
- 2. SinAmen Bun con
- 3. Loose Caboose Cafe
- 4. Benanna Bakery
- 5. Corner Nook Cafe
- 6. Dairy Queen
- 7. A & W Canada
- 8. Starbucks
- 9. MacDonald's
- 10. Pizza Pizza

#### SHOPPING / SERVICES

- 1. FreshCo Chilliwack
- 2. Dollarama
- 3. Shoppers Drug Mart
- 4. Gymnastic Club
- 5. Husky Gas Station
- 6. Esso
- 7. Save-On-Foods
- 8. CIBC
- 9. RBC Royal Bank

#### CULTURAL & RECREATION

- A. Salish Park
- B. Chilliwack Museum
- ···· Chilliwack Via Rail

#### Drive time to

Chilliwack Airport

15 min

Trans-Canada Hwy

7 min