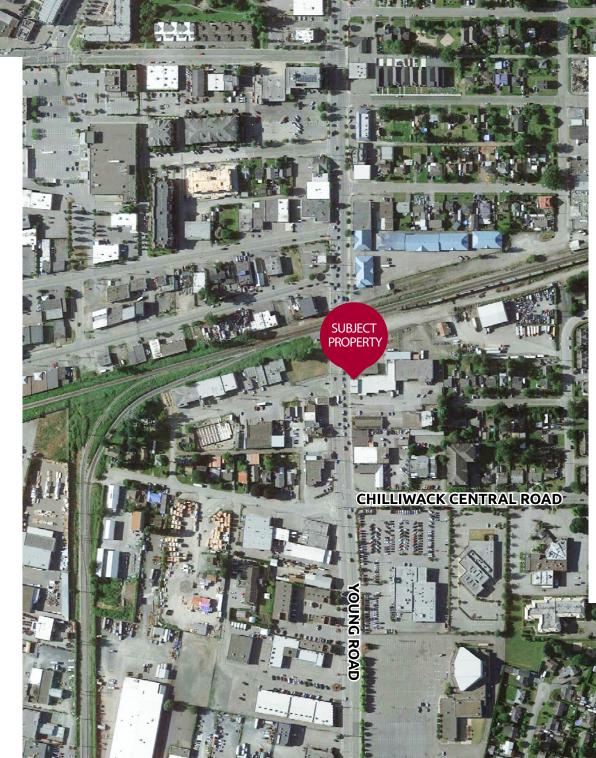

#### LOCATION

The subject property is located along Young Road, which is in near proximity to the main shopping area in Chilliwack. The area is developed with a mixture of commercial and industrial uses; on a main arterial route and it is extremely sought after, provides strategic advantage and benefits from the nearby developments.