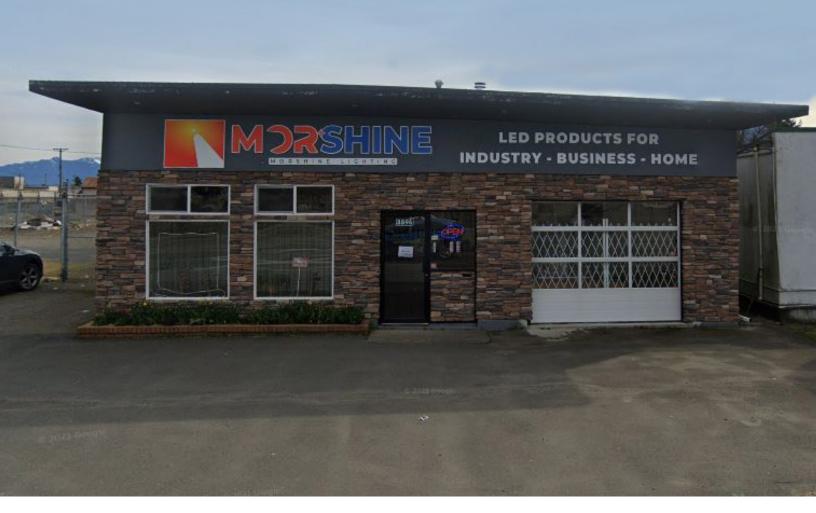

## **FOR SALE**

Freestanding Building with Outside Storage Area

**8896 Young Road** Chilliwack, BC

#### **OPPORTUNITY**

Macdonald Commercial is please present the Opportunity to Purchase a Freestanding Service Commercial building with Yard area. Subject property is ideal for an investor or owner user, comprise of 8274 SF of Land area that include a 3120 SF Building with fenced paved rear yard area, located in the highly coveted area of Chilliwack.

#### **PROPERTY HIGHLIGHTS**

- Excellent Strategic location with direct exposure to Young Road
- Paved Yard-Ideal for Outdoor Storage
- Flex Quasi Retail Showroom, Warehouse & Office space
- Property has direct exposure to traffic
- Grade Loading
- Currently tenanted to a Lighting Showroom business