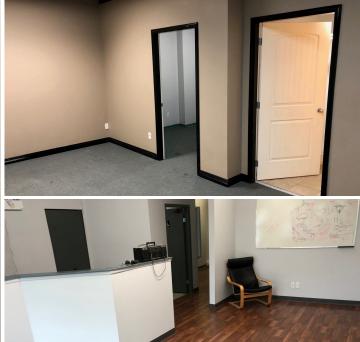

#### **Fully Renovated Retail Space**

17 - 62 Fawcett Road, Coquitlam, BC

#### **Property Highlights**

- Located at Cape Horn Corporate Centre in Coquitlam
- Close to Home Depot and IKEA
- Office area in both levels
- Storage or warehouse area 405 sq ft
- Total 3 washrooms and one of them has a shower stall
- Rough in plumbing for washer and dryer
- New paint and laminate floor on the main floor
- 20' ceiling height
- 14' loading door
- Secure gated building, constructed of tilt up concrete