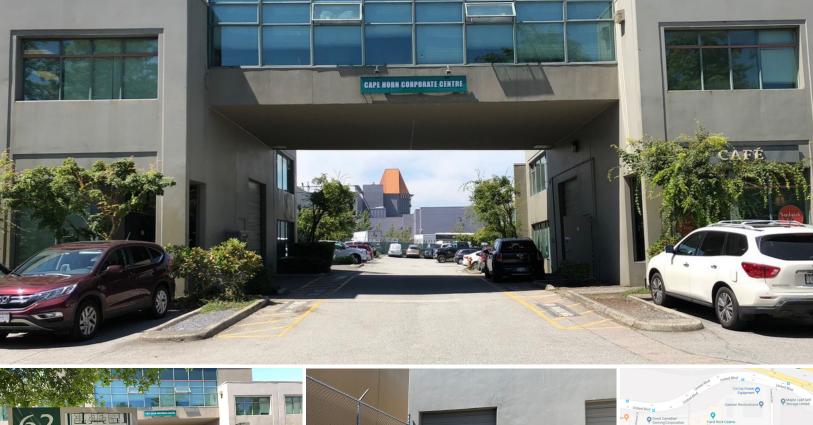

# FOR LEASE

Office / Warehouse Space at Cape Horn Corporate Centre 17 - 62 Fawcett Road, Coquitlam, BC

### **Opportunity Highlights**

- » Approximately 2,766 sqft
- » Located at Cape Horn Corporate Centre in Coquitlam
- » Office area in both levels, storage or warehouse area 405 sq ft and secure gated building, constructed of tilt up concrete

#### **Property Highlights**

- Located at Cape Horn Corporate Centre in Coquitlam
- Close to Home Depot and IKEA
- Office area in both levels
- Storage or warehouse area 405 sq ft
- Total 3 washrooms and one of them has a shower stall
- Rough in plumbing for washer and dryer
- New paint and laminate floor on the main floor
- 20' ceiling height
- 14' loading door
- Secure gated building, constructed of tilt up concrete