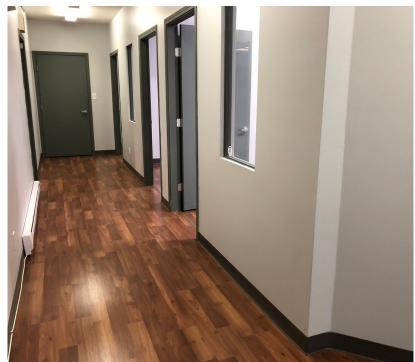

#### **Property Highlights**

- Located at Cape Horn Corporate Centre in Coquitlam
- Close to Home Depot and IKEA
- Office area in both levels
- Storage or warehouse area 405 sq ft
- Total 3 washrooms and one of them has a shower stall
- Rough in plumbing for washer and dryer
- New paint and laminate floor on the main floor
- 20' ceiling height
- 14' loading door
- Secure gated building, constructed of tilt up concrete