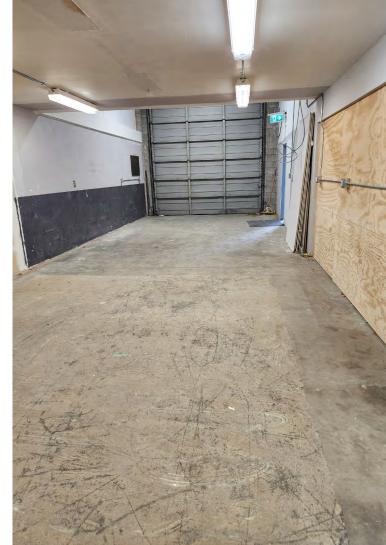

# FOR LEASE Unit 104 5783 200 Street Langley, BC Warehouse & Office Space HIGHLIGHTS Warehouse area with grade loading A strategically located mixed-use plaza on a major arterial route Ingress and egress from 200 Street Signage opportunity Ample parking Unauthorized mezzanine open floor area

#### Size

Ground Floor Warehouse: 1500 Sq. Ft. \* Unauthorized Mezzanine: 850 Sq. Ft. \* \*Approximately

#### **OPPORTUNITY**

Macdonald Commercial is pleased to present the opportunity to lease a centrally located Mixed-Use Industrial Building along 200 Street, on a high-volume corridor in Langley. The unit is ideal for storage and other warehouse-related uses.