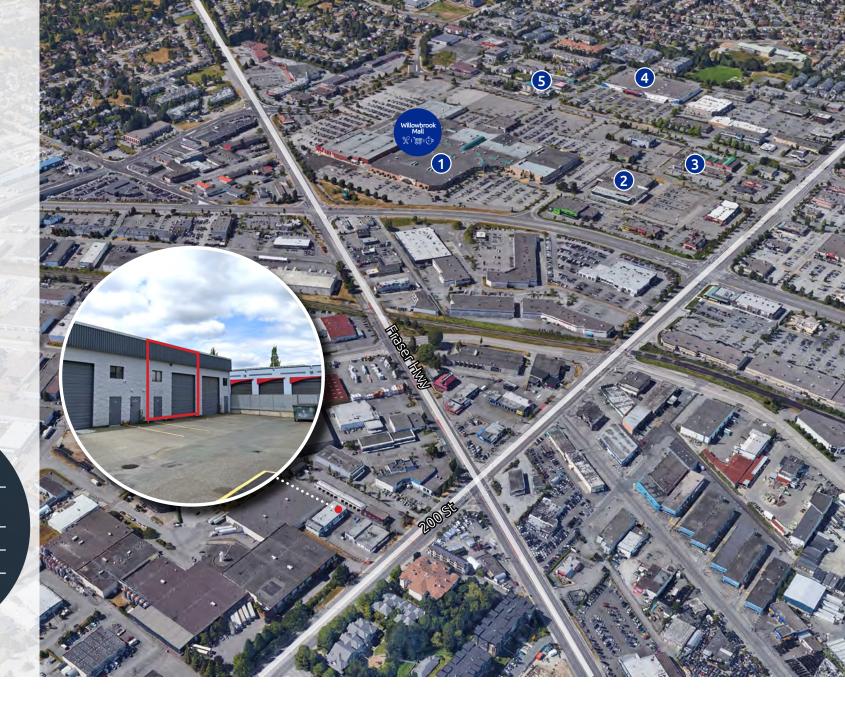

#### **OPPORTUNITY**

Macdonald Commercial is pleased to present the opportunity to lease a centrally located Mixed-Use Industrial Building along 200 Street, on a high-volume corridor in Langley. The unit is ideal for storage and other warehouse-related uses.

#### **LOCATION**

The property is in a rapidly growing retail and residential development area of Langley, with close proximity to key transportation infrastructure and major arterials. This makes the property a prime location for growing businesses.

#### **AMENTIES**

- 1 WILLOWBROOK SHOPPING CENTRE
  - » TNT Supermarket
  - » The Bay
  - » Winners
  - » Starbucks
  - » SportChek
  - » Toys 'R' Us
- 2 SAFEWAY
- 3 CANADIAN TIRE
- 4 SUPERSTORE
- 5 DENNY'S