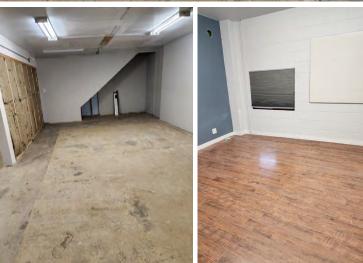

# FOR LEASE Unit 104 5783 200 Street Langley, BC Warehouse & Office Space HIGHLIGHTS Warehouse area with grade loading A strategically located mixed-use plaza on a major arterial route Ingress and egress from 200 Street Signage opportunity Ample parking Unauthorized mezzanine open floor area

#### Size

Ground Floor Warehouse: 1500 Sq. Ft. \* Unauthorized Mezzanine: 850 Sq. Ft. \* \*Approximately