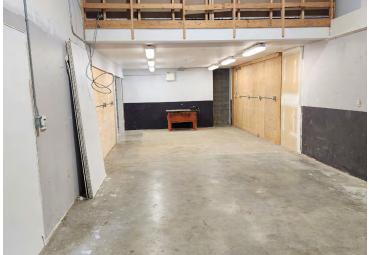

# FOR LEASE Unit 104 5783 200 Street Langley, BC Warehouse & Office Space HIGHLIGHTS Warehouse area with grade loading A strategically located mixed-use plaza on a major arterial route Ingress and egress from 200 Street Signage opportunity Ample parking Unauthorized mezzanine open floor area

#### Size

Ground Floor Warehouse: 1500 Sq. Ft. \* Unauthorized Mezzanine: 850 Sq. Ft. \* \*Approximately

#### **OPPORTUNITY**

Macdonald Commercial is pleased to present the opportunity to lease a centrally located Mixed-Use Industrial Building along 200 Street, on a high-volume corridor in Langley. The unit is ideal for storage and other warehouse-related uses.