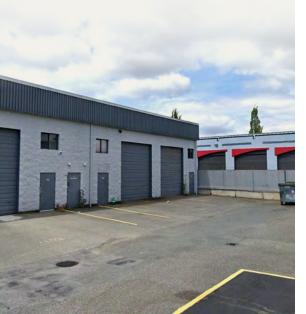

# FOR LEASE Unit 104 5783 200 Street Langley, BC Warehouse & Office Space HIGHLIGHTS Warehouse area with grade loading A strategically located mixed-use plaza on a major arterial route Ingress and egress from 200 Street Signage opportunity Ample parking Unauthorized mezzanine open floor area

#### Address

Unit 104 -5783 200 Street, Langley

#### **OPPORTUNITY**

Macdonald Commercial is pleased to present the opportunity to lease a centrally located Mixed-Use Industrial Building along 200 Street, on a high-volume corridor in Langley. The unit is ideal for storage and other warehouse-related uses.

#### **LOCATION**

The property is in a rapidly growing retail and residential development area of Langley, with close proximity to key transportation infrastructure and major arterials. This makes the property a prime location for growing businesses.